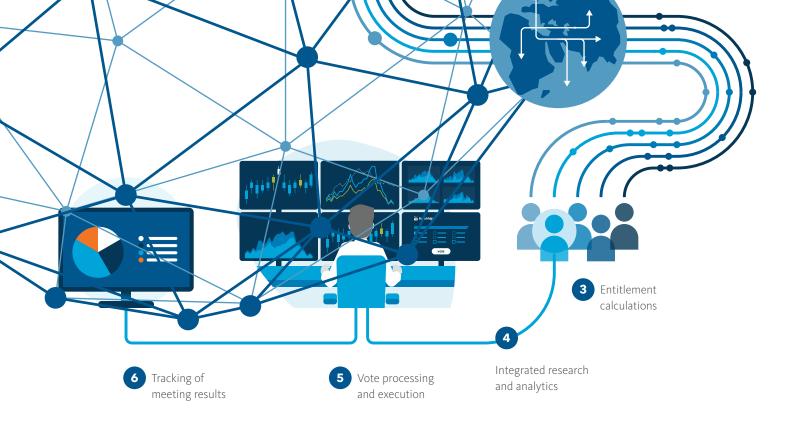

# Make sure that every vote counts

o more manually reconciled votes, inefficient process chains or narrow research windows, which ose time, reduce accuracy and increase he scope for error.

Our solution supports every stage of the proxy voting process, cilitating engagement between issuers and inve

Welense e millions of votes are delivered to Not time, every day. place, at the he righ

> 2 Agenda aranslation and distribution